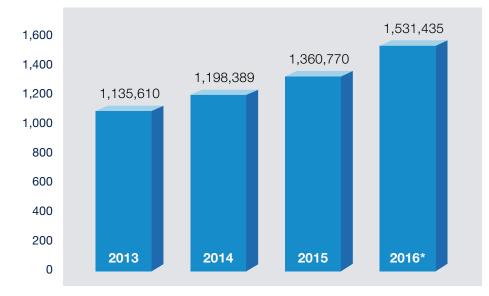

# Financial Performance

## **OUTPATIENT ACTIVITY**

Patient visits (in thousands)



## **INPATIENT ACTIVITY**

60 Patient discharges (in thousands)



\*Includes UCSF Medical Center and UCSF Benioff Children's Hospitals

| 2016 | 2015 |
|------|------|

# **BALANCE SHEET**

| Assets               |           |           |
|----------------------|-----------|-----------|
| Total current assets | 1,120,331 | 1,059,764 |
| Capital assets, net  | 2,381,726 | 2,405,012 |
| Other assets         | 766,595   | 570,734   |
| Total assets         | 4,268,652 | 4,035,510 |

#### Liabilities and Net Assets

| Total current liabilities                                 | 510,171   | 439,843   |
|-----------------------------------------------------------|-----------|-----------|
| Long-term debt and capital leases, net of current portion | 829,519   | 833,600   |
| Pension liability