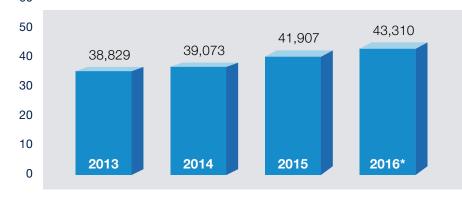

## **INPATIENT ACTIVITY**

60 Patient discharges (in thousands)

\*Includes UCSF Medical Center and UCSF Benioff Children's Hospitals

| 2016 | 2015 |
|------|------|